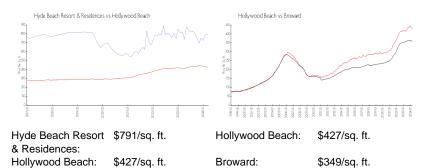

## **Inventory for Sale**

| Hyde Beach Resort & Residences | 20% |
|--------------------------------|-----|
| Hollywood Beach                | 6%  |
| Broward                        | 4%  |

pahan-----