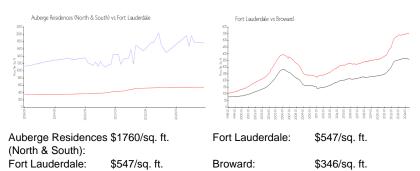

## Avg. Time to Close Over Last 12 Months

Auberge Residences (North & South)204 daysFort Lauderdale84 days

Broward

72 days