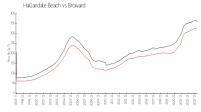

### **Market Information**

Olympus A: \$235/sq. ft. Hallandale Beach: \$326/sq. ft. Hallandale Beach: \$348/sq. ft. Broward: \$348/sq. ft.