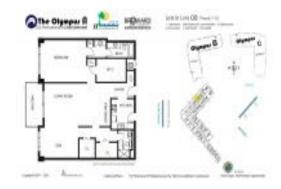

# Unit 908 - Olympus A

908 - 500 Three Islands Blvd, Hallandale Beach, FL, Broward 33009

#### **Unit Information**

 MLS Number:
 A11484436

 Status:
 Active

 Size:
 1,400 Sq ft.

Bedrooms: 2 Full Bathrooms: 2

Half Bathrooms:

Parking Spaces: 1 Space, Covered Parking, Guest Parking

 View:
 Other View