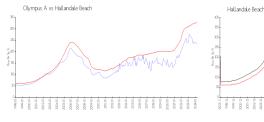

### **Market Information**

Olympus A: \$235/sq. ft. Hallandale Beach: \$326/sq. ft. Hallandale Beach: \$348/sq. ft. Broward: \$348/sq. ft.