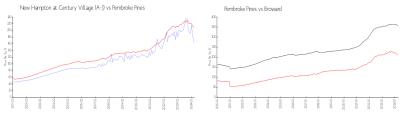

#### **Market Information**

New Hampton at \$164/sq. ft. Century Village (A-J):

Pembroke Pines: \$209/sq. ft. Pembroke Pines:

\$209/sq. ft.

Broward: \$348/sq. ft.