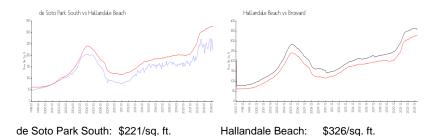

### **Market Information**

Broward:

\$348/sq. ft.

Inventory for Sale

Hallandale Beach:

de Soto Park South 3% Hallandale Beach 4% Broward 3%

#### Avg. Time to Close Over Last 12 Months

\$326/sq. ft.

de Soto Park South 31 days Hallandale Beach 76 days Broward 67 days