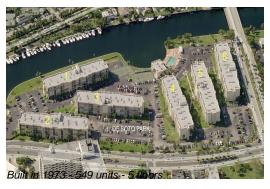

## **Building Information**

Number of units: 549
Number of active listings for rent: 13
Number of active listings for sale: 17
Building inventory for sale: 3%
Number of sales over the last 12 months: 28
Number of sales over the last 6 months: 13
Number of sales over the last 3 months: 6

### **Building Association Information**

de Soto Park South 751 Three Isklands Blvd Hallandale 33009 (954) 454-0570