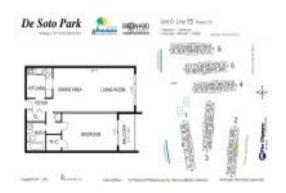

# Unit 215 - 2 - de Soto Park South

215 - 2 - 2000 Atlantic Shores Blvd, Hallandale Beach, FL, Broward 33009

#### **Unit Information**

 MLS Number:
 A11485671

 Status:
 Active

 Size:
 800 Sq ft.

 Bedrooms:
 1

 Full Bathrooms:
 1

Half Bathrooms:

Parking Spaces: View: