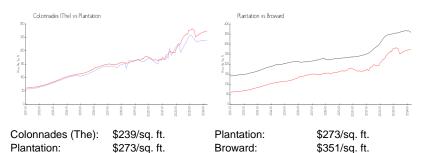

#### **Market Information**

| Colonnades (The) | 2% |
|------------------|----|
| Plantation       | 1% |
| Broward          | 4% |

## Avg. Time to Close Over Last 12 Months

| Colonnades (The) | 44 days |
|------------------|---------|
| Plantation       | 46 days |
| Broward          | 67 days |