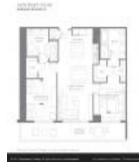

# **Unit Information**

| MLS Number:<br>Status: | A11485952<br>Active      |
|------------------------|--------------------------|
| Size:                  | 1,055 Sq ft.             |
| Bedrooms:              | 2                        |
| Full Bathrooms:        | 2                        |
| Half Bathrooms:        |                          |
| Parking Spaces:        | 1 Space,2 Or More Spaces |
| View:                  |                          |
| List Price:            | \$926,000                |
| List PPSF:             | \$878                    |
| Valuated Price:        | \$858,000                |
| Valuated PPSF:         | \$813                    |