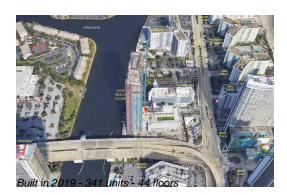

#### **Building Information**

| Number of units:                         | 341 |
|------------------------------------------|-----|
| Number of active listings for rent:      | 0   |
| Number of active listings for sale:      | 77  |
| Building inventory for sale:             | 22% |
| Number of sales over the last 12 months: | 32  |
| Number of sales over the last 6 months:  | 10  |
| Number of sales over the last 3 months:  | 5   |