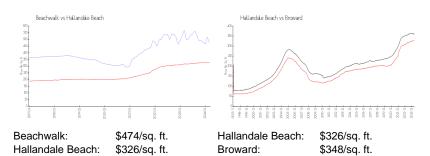

 List PPSF:
 \$4

 Valuated Price:
 \$399,000

 Valuated PPSF:
 \$388

The above valuated price is a baseline figure that does not take into account any specific renovation, upgrade, split, merge, or deterioration of the unit.