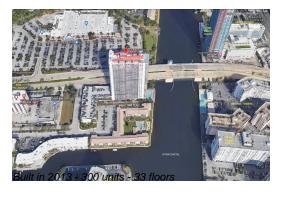

## **Building Information**

Number of units:300Number of active listings for rent:0Number of active listings for sale:34Building inventory for sale:11%Number of sales over the last 12 months:25Number of sales over the last 6 months:6Number of sales over the last 3 months:3

## **Building Association Information**

Beachwalk

Address: 2801 E Hallandale Beach Blvd, Hallandale Beach, FL 33009

Phone: +1 954-457-4488