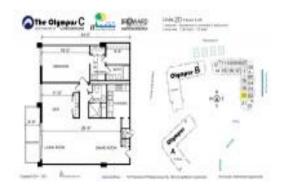

# Unit 1520 - Olympus C

1520 - 2500 Parkview Dr, Hallandale Beach, FL, Broward 33009

#### **Unit Information**

 MLS Number:
 A11486208

 Status:
 Active

 Size:
 1,280 Sq ft.

 Bedrooms:
 2

Full Bathrooms:
Half Bathrooms:

Parking Spaces: Valet Parking

View: Intracoastal View, Tennis Court View