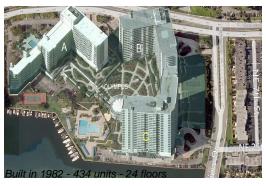

### **Building Information**

Number of units: 434
Number of active listings for rent: 11
Number of active listings for sale: 27
Building inventory for sale: 6%
Number of sales over the last 12 months: 17
Number of sales over the last 6 months: 9
Number of sales over the last 3 months: 6