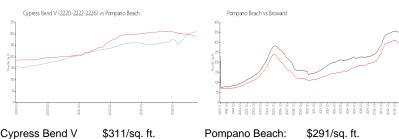

#### **Market Information**

Cypress Bend V \$311/sq. ft.

(2220-2222-2226):

Pompano Beach: \$291/sq. ft. Broward: \$334/sq. ft.