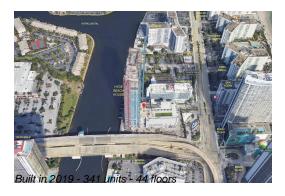

# Unit R408 - Hyde Beach House

R408 - 4010 S Ocean Dr, Hollywood Beach, FL, Broward 33019

#### **Building Information**

Number of units: 341
Number of active listings for rent: 0
Number of active listings for sale: 76
Building inventory for sale: 22%
Number of sales over the last 12 months: 33
Number of sales over the last 6 months: 11
Number of sales over the last 3 months: 5

Hyde Beach House Address: 4010 S Ocean Dr, Hollywood, FL 33019 Phone: +1 786-522-3800