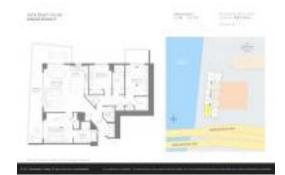

# Unit R408 - Hyde Beach House

R408 - 4010 S Ocean Dr, Hollywood Beach, FL, Broward 33019

#### **Unit Information**

 MLS Number:
 A11486839

 Status:
 Active

 Size:
 1,352 Sq ft.

Bedrooms: 3
Full Bathrooms: 2
Half Bathrooms: 1

Parking Spaces: 1 Space, Valet Parking

View: Canal,Intracoastal View,Water View