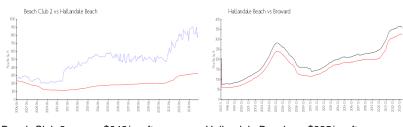

## **Market Information**

Beach Club 2: \$842/sq. ft. Hallandale Beach: \$325/sq. ft. Hallandale Beach: \$325/sq. ft. Broward: \$351/sq. ft.