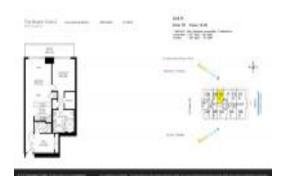

#### **Unit Information**

 MLS Number:
 A11486926

 Status:
 Active

 Size:
 1,337 Sq ft.

Bedrooms: 2 Full Bathrooms: 2

Half Bathrooms:

Parking Spaces: 1 Space, Assigned Parking, Valet Parking

View: Ocean View, Direct Ocean

 Rental Price:
 \$6,500

 List PPSF:
 \$5

 Valuated Price:
 \$1,146,000

 Valuated PPSF:
 \$857

The above valuated price is a baseline figure that does not take into account any specific renovation, upgrade, split, merge, or deterioration of the unit.