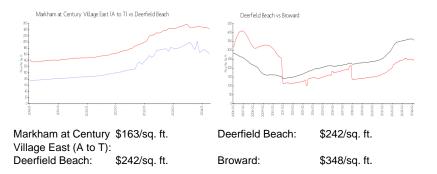

## Inventory for Sale

| Markham at Century Village East (A to T) | 3% |
|------------------------------------------|----|
| Deerfield Beach                          | 3% |
| Broward                                  | 3% |

# Avg. Time to Close Over Last 12 Months

| Markham at Century Village East (A to T) | 61 days |
|------------------------------------------|---------|
| Deerfield Beach                          | 60 days |
| Broward                                  | 66 days |