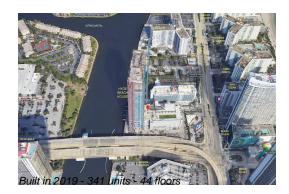

# Unit R1206 - Hyde Beach House

R1206 - 4010 S Ocean Dr, Hollywood Beach, FL, Broward 33019

#### **Building Information**

| Number of units:                         | 341 |
|------------------------------------------|-----|
| Number of active listings for rent:      | 0   |
| Number of active listings for sale:      | 77  |
| Building inventory for sale:             | 22% |
| Number of sales over the last 12 months: | 33  |
| Number of sales over the last 6 months:  | 11  |
| Number of sales over the last 3 months:  | 6   |

## **Building Association Information**

Hyde Beach House Address: 4010 S Ocean Dr, Hollywood, FL 33019 Phone: +1 786-522-3800