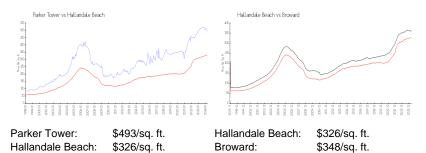

# **Market Information**

#### **Inventory for Sale**

| Parker Tower     | 3% |
|------------------|----|
| Hallandale Beach | 4% |
| Broward          | 3% |

## Avg. Time to Close Over Last 12 Months

| Parker Tower     | 79 days |
|------------------|---------|
| Hallandale Beach | 76 days |
| Broward          | 67 days |

DANG.