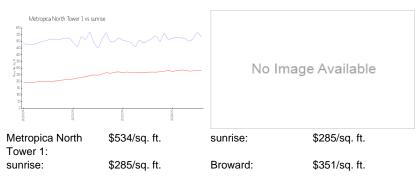

|
| Number of active listings for sale:      | 39  |
| Building inventory for sale:             | 14% |
| Number of sales over the last 12 months: | 29  |
| Number of sales over the last 6 months:  | 12  |
| Number of sales over the last 3 months:  | 5   |

#### **Recent Sales**

| Unit # | Size        | Closing Date | Sale Price | PPSF  |
|--------|-------------|--------------|------------|-------|
| 1501   | 1,262 sq ft | Apr 2024     | \$595,000  | \$471 |
| 2602   | 1,026 sq ft | Apr 2024     | \$614,250  | \$599 |
| 2306   | 1,026 sq ft | Apr 2024     | \$645,750  | \$629 |
| 809    | 1,394 sq ft | Mar 2024     | \$700,000  | \$502 |
| 501    | 649 sq ft   | Feb 2024     | \$329,000  | \$507 |
| 1506   | 1,050 sq ft | Feb 2024     | \$485,000  | \$462 |

## **Market Information**



## **Inventory for Sale**

| Metropica North Tower 1 | 15% |
|-------------------------|-----|
| sunrise                 | 3%  |
| Broward                 | 4%  |

## Avg. Time to Close Over Last 12 Months

| Metropica North Tower 1 | 112 days |
|-------------------------|----------|
| sunrise                 | 55 days  |
| Broward                 | 67 days  |