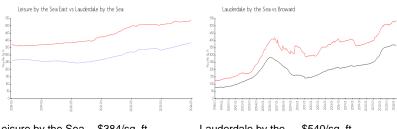

#### **Market Information**

Leisure by the Sea \$384/sq. ft. Lauderdale by the \$540/sq. ft. Sea:
Lauderdale by the \$540/sq. ft. Broward: \$351/sq. ft.

Sea: