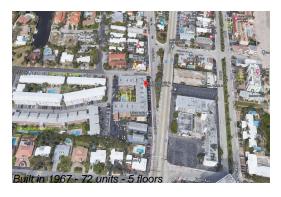

# **Building Information**

Number of units: 72
Number of active listings for rent: 0
Number of active listings for sale: 2
Building inventory for sale: 2%
Number of sales over the last 12 months: 1
Number of sales over the last 6 months: 0
Number of sales over the last 3 months: 0