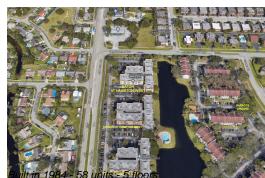

#### **Building Information**

| Number of units:                         | 58 |
|------------------------------------------|----|
| Number of active listings for rent:      | 0  |
| Number of active listings for sale:      | 3  |
| Building inventory for sale:             | 5% |
| Number of sales over the last 12 months: | 2  |
| Number of sales over the last 6 months:  | 0  |
| Number of sales over the last 3 months:  | 0  |
|                                          |    |