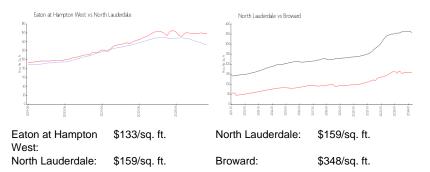

A11490626 Active 1,350 Sq ft.

2 2

2 Or More Spaces, Assigned Parking, Guest Parking

| \$189,900 |
|-----------|
| \$141     |
| \$180,000 |
| \$133     |

)0

The above valuated price is a baseline figure that does not take into account any specific renovation, upgrade, split, merge, or deterioration of the unit.