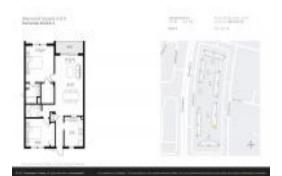

# Unit 1100 NW 87th Ave # 401 - Sherwood Square A B&C

1100 NW 87th Ave # 401 - 1075 Riverside Dr, Coral Springs, FL, Broward 33071

#### **Unit Information**

 MLS Number:
 A11491218

 Status:
 Active

 Size:
 1,100 Sq ft.

Bedrooms: 2 Full Bathrooms: 2

Half Bathrooms:

Parking Spaces: 1 Space, Assigned Parking, Guest Parking

 View:
 Garden View