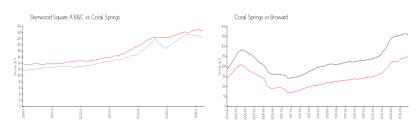

#### **Market Information**

Sherwood Square A \$226/sq. ft.

Coral Springs:

\$247/sq. ft.

Coral Springs: \$247/sq. ft.

Broward: \$348/sq. ft.