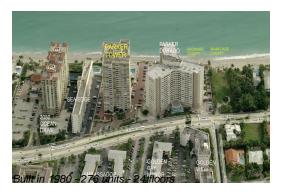

#### **Building Information**

Number of units: 276
Number of active listings for rent: 4
Number of active listings for sale: 7
Building inventory for sale: 2%
Number of sales over the last 12 months: 7
Number of sales over the last 6 months: 4
Number of sales over the last 3 months: 4