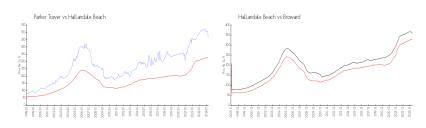

### **Market Information**

Hallandale Beach:

Broward:

\$325/sq. ft.

\$351/sq. ft.