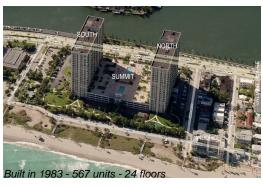

#### **Building Information**

Number of units: 567
Number of active listings for rent: 4
Number of active listings for sale: 20
Building inventory for sale: 3%
Number of sales over the last 12 months: 32
Number of sales over the last 6 months: 23
Number of sales over the last 3 months: 11