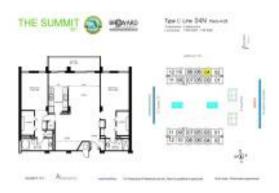

# **Unit 504N - Summit Towers**

504N - 1201 S Ocean Dr, Hollywood Beach, FL, Broward 33019

#### **Unit Information**

 MLS Number:
 A11491569

 Status:
 Active

 Size:
 1,570 Sq ft.

 Bedrooms:
 2

Bedrooms: 2
Full Bathrooms: 2
Half Bathrooms:

Parking Spaces: 1 Space

 View:
 \$669,900