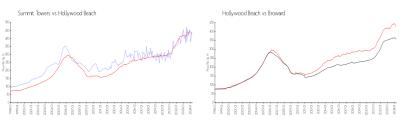

### **Market Information**

Summit Towers: \$435/sq. ft. Hollywood Beach: \$427/sq. ft. Hollywood Beach: \$427/sq. ft. Broward: \$349/sq. ft.