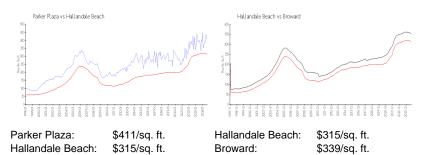

#### **Market Information**

#### Inventory for Sale

| Parker Plaza     | 6% |
|------------------|----|
| Hallandale Beach | 5% |
| Broward          | 4% |