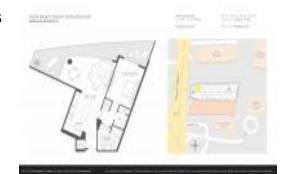

# Unit 1712 - Hyde Beach Resort & Residences

1712 - 4111 S Ocean Dr, Hollywood Beach, FL, Broward 33019

#### **Unit Information**

 MLS Number:
 A11491601

 Status:
 Active

 Size:
 869 Sq ft.

 Bedrooms:
 1

Full Bathrooms:
Half Bathrooms:

Parking Spaces: 1 Space

View: Bay,Intracoastal View,Ocean View,Other