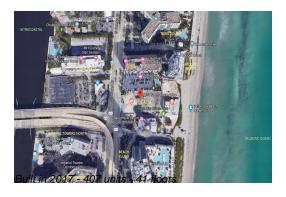

## **Building Information**

Number of units: 407
Number of active listings for rent: 0
Number of active listings for sale: 78
Building inventory for sale: 19%
Number of sales over the last 12 months: 36
Number of sales over the last 6 months: 17
Number of sales over the last 3 months: 7

Hyde Beach Residence & Resort

Address: 2801 E Hallandale Beach Blvd, Hallandale Beach, FL 33009

Phone: +1 954-457-4488