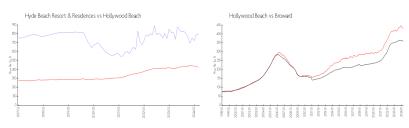

#### **Market Information**

\$427/sq. ft.

Hyde Beach Resort \$791/sq. ft. Hollywood Beach:

& Residences:

Hollywood Beach: \$427/sq. ft. Broward: \$348/sq. ft.