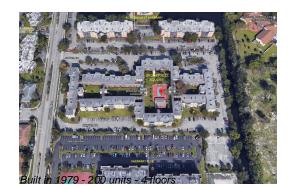

# Unit F203 - Brookfield Square

F203 - 2800 NW 56 Ave, Lauderhill, FL, Broward 33313

#### **Building Information**

| Number of units: 20                        | )0 |
|--------------------------------------------|----|
| Number of active listings for rent: 0      |    |
| Number of active listings for sale: 14     | 1  |
| Building inventory for sale: 79            | %  |
| Number of sales over the last 12 months: 8 |    |
| Number of sales over the last 6 months: 3  |    |
| Number of sales over the last 3 months: 1  |    |

#### **Building Association Information**

Brookfield Square Condominium Address: 2800 NW 56th Ave, Lauderhill, FL 33313 Phone: +1 954-714-0010