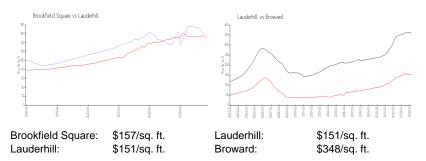

## **Market Information**

#### **Inventory for Sale**

| Brookfield Square | 7% |
|-------------------|----|
| Lauderhill        | 4% |
| Broward           | 3% |

### Avg. Time to Close Over Last 12 Months

| Brookfield Square | 91 days |
|-------------------|---------|
| Lauderhill        | 75 days |
| Broward           | 67 days |