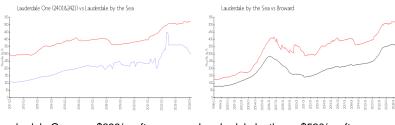

#### **Market Information**

Lauderdale by the Lauderdale One \$299/sq. ft. \$520/sq. ft. (2401&2421): Sea:

Lauderdale by the \$520/sq. ft. \$351/sq. ft. Broward: Sea: