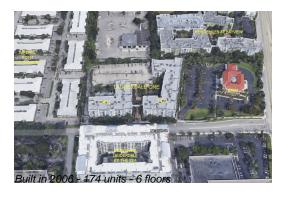

### **Building Information**

Number of units: 174 Number of active listings for rent: 0 Number of active listings for sale: 9 5% Building inventory for sale: Number of sales over the last 12 months: Number of sales over the last 6 months: Number of sales over the last 3 months: