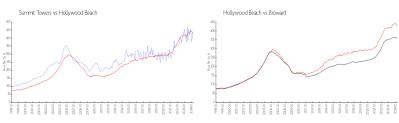

### **Market Information**

Summit Towers: \$435/sq. ft. Hollywood Beach: \$427/sq. ft. Hollywood Beach: \$427/sq. ft. Broward: \$349/sq. ft.