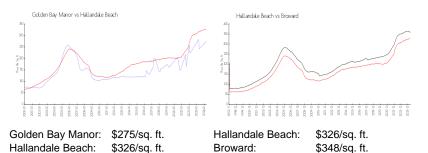

## **Market Information**

| Inventory for Sale |  |
|--------------------|--|

| Golden Bay Manor | 2% |
|------------------|----|
| Hallandale Beach | 4% |
| Broward          | 3% |