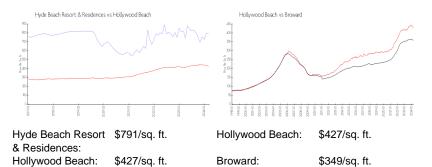

## **Market Information**

## **Inventory for Sale**

| Hyde Beach Resort & Residences | 20% |
|--------------------------------|-----|
| Hollywood Beach                | 6%  |
| Broward                        | 4%  |

bolling in the

# Avg. Time to Close Over Last 12 Months

| Hyde Beach Resort & Residences | 199 days |
|--------------------------------|----------|
| Hollywood Beach                | 85 days  |
| Broward                        | 67 days  |