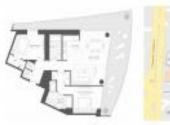

#### **Unit Information**

| MLS Number:<br>Status:<br>Size:<br>Bedrooms:<br>Full Bathrooms:<br>Half Bathrooms: | A11493855<br>Active<br>1,145 Sq ft.<br>2<br>2  |
|------------------------------------------------------------------------------------|------------------------------------------------|
| Parking Spaces:<br>View:                                                           | 1 Space                                        |
| List Price:<br>List PPSF:<br>Valuated Price:<br>Valuated PPSF:                     | \$1,000,000<br>\$873<br>\$1,168,000<br>\$1,020 |