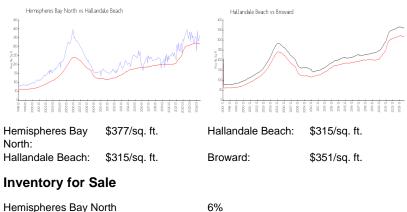

### **Market Information**

5% 4%

| Hemispheres Bay North |  |
|-----------------------|--|
| Hallandale Beach      |  |
| Broward               |  |