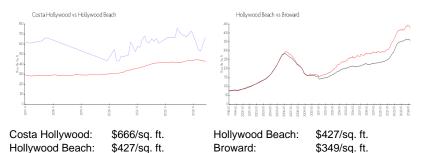

#### **Market Information**

| Costa Hollywood | 15% |
|-----------------|-----|
| Hollywood Beach | 5%  |
| Broward         | 4%  |