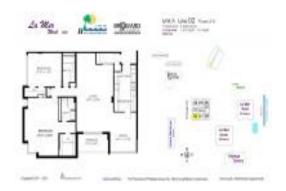

# Unit 902 - La Mer west

902 - 1880 S Ocean Dr, Hallandale Beach, FL, Broward 33009

#### **Unit Information**

MLS Number: A11495043
Status: Active
Size: 1,440 Sq ft.

Bedrooms: 2 Full Bathrooms: 2

Half Bathrooms:

Parking Spaces: 1 Space, Assigned Parking, Valet Parking

View: Ocean View, Other View