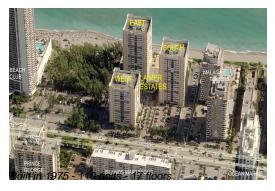

# Unit 902 - La Mer west

902 - 1880 S Ocean Dr, Hallandale Beach, FL, Broward 33009

#### **Building Information**

Number of units: 110
Number of active listings for rent: 3
Number of active listings for sale: 7
Building inventory for sale: 6%
Number of sales over the last 12 months: 3
Number of sales over the last 6 months: 1
Number of sales over the last 3 months: 0

# **Building Association Information**

La Mer Condominium Association (954) 458-4757