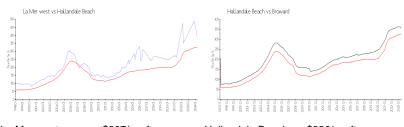

# **Market Information**

La Mer west: \$397/sq. ft. Hallandale Beach: \$326/sq. ft. Hallandale Beach: \$326/sq. ft. Broward: \$348/sq. ft.

# **Inventory for Sale**

La Mer west 6% Hallandale Beach 4% Broward 3%

# Avg. Time to Close Over Last 12 Months

La Mer west 147 days Hallandale Beach 76 days Broward 67 days