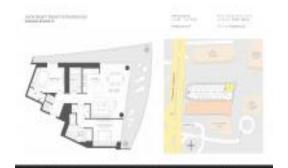

# Unit 3702 - Hyde Beach Resort & Residences

3702 - 4111 S Ocean Dr, Hollywood Beach, FL, Broward 33019

#### **Unit Information**

 MLS Number:
 A11495263

 Status:
 Active

 Size:
 1,310 Sq ft.

Bedrooms: 2 Full Bathrooms: 2 Half Bathrooms:

Parking Spaces: 1 Space, Valet Parking

 View:
 \$1,294,900

 List PPSF:
 \$988