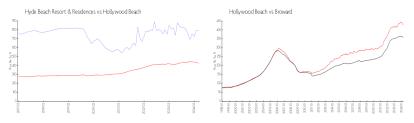

#### **Market Information**

Hyde Beach Resort \$791/sq. ft.

& Residences:

Hollywood Beach: \$427/sq. ft.

Hollywood Beach: \$427/sq. ft.

Broward: \$349/sq. ft.