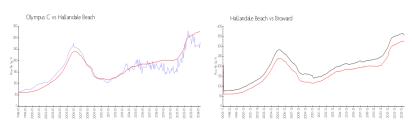

#### **Market Information**

Olympus C: \$280/sq. ft. Hallandale Beach: \$326/sq. ft. Hallandale Beach: \$326/sq. ft. Broward: \$348/sq. ft.