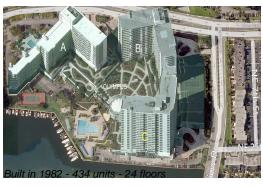

#### **Building Information**

Number of units: 434
Number of active listings for rent: 11
Number of active listings for sale: 26
Building inventory for sale: 5%
Number of sales over the last 12 months: 20
Number of sales over the last 6 months: 9
Number of sales over the last 3 months: 6