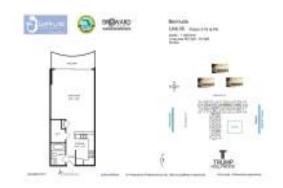

# **Unit 1105 - Wave**

1105 - 2501 S Ocean Dr, Hollywood Beach, FL, Broward 33019

#### **Unit Information**

 MLS Number:
 A11496533

 Status:
 Active

 Size:
 482 Sq ft.

Bedrooms:

Full Bathrooms:

Half Bathrooms:

Parking Spaces: 1 Space, Valet Parking

View: Intracoastal View, Ocean View, Direct

 Rental Price:
 \$3,000

 List PPSF:
 \$6

 Valuated Price:
 \$271,000

 Valuated PPSF:
 \$562

The above valuated price is a baseline figure that does not take into account any specific renovation, upgrade, split, merge, or deterioration of the unit.