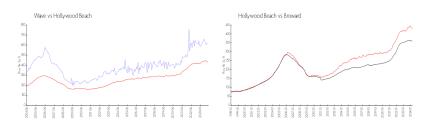

## **Market Information**

Hollywood Beach:

Broward:

\$427/sq. ft.

\$348/sq. ft.

# Avg. Time to Close Over Last 12 Months

\$619/sq. ft.

\$427/sq. ft.

Wave 49 days Hollywood Beach 85 days Broward 66 days