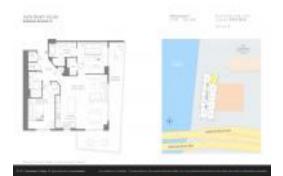

# Unit R2501 - Hyde Beach House

R2501 - 4010 S Ocean Dr, Hollywood Beach, FL, Broward 33019

#### **Unit Information**

 MLS Number:
 A11497189

 Status:
 Active

 Size:
 1,075 Sq ft.

Bedrooms: 2 Full Bathrooms: 2

Half Bathrooms:

Parking Spaces: 1 Space, Valet Parking

 View:
 \$995,000