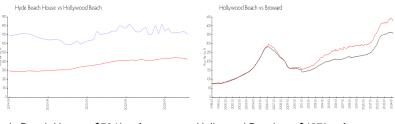

#### **Market Information**

Hyde Beach House: \$704/sq. ft. Hollywood Beach: \$427/sq. ft. Hollywood Beach: \$427/sq. ft. Broward: \$349/sq. ft.