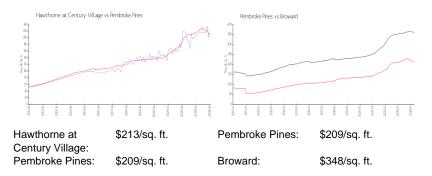

e last 6 months:  | 9   |
| Number of sales over the last 3 months:  | 2   |
|                                          |     |

#### **Building Association Information**

Century Village Pembroke Pines 13800 SW 5th Ct, Pembroke Pines, FL 33027 (954) 431-2137

#### **Recent Sales**

| Unit # | Size        | Closing Date | Sale Price | PPSF  |
|--------|-------------|--------------|------------|-------|
| 411A   | 1,351 sq ft | Mar 2024     | \$275,000  | \$204 |
| 107G   | 1,192 sq ft | Feb 2024     | \$211,200  | \$177 |
| 111D   | 1,192 sq ft | Feb 2024     | \$340,000  | \$285 |
| 305F   | 575 sq ft   | Jan 2024     | \$175,000  | \$304 |
| 409b   | 1,106 sq ft | Jan 2024     | \$219,500  | \$198 |
| 106E   | 1,192 sq ft | Jan 2024     | \$280,000  | \$235 |

## **Market Information**



# **Inventory for Sale**



| Hawthorne at Century Village | 3% |
|------------------------------|----|
| Pembroke Pines               | 3% |
| Broward                      | 3% |

# Avg. Time to Close Over Last 12 Months

| Hawthorne at Century Village | 54 days |
|------------------------------|---------|
| Pembroke Pines               | 54 days |
| Broward                      | 67 days |