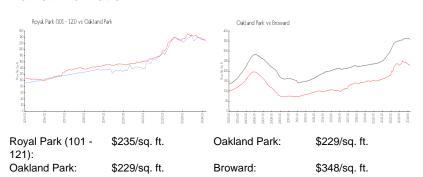

 View:
 \$259,500

 List PPSF:
 \$266

 Valuated Price:
 \$239,000

Valuated Price: \$228,000 Valuated PPSF: \$234

The above valuated price is a baseline figure that does not take into account any specific renovation, upgrade, split, merge, or deterioration of the unit.