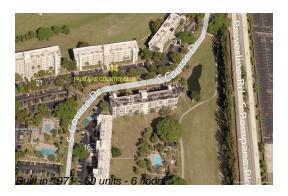

### **Building Information**

Number of units: 60
Number of active listings for rent: 0
Number of active listings for sale: 6
Building inventory for sale: 10%
Number of sales over the last 12 months: 2
Number of sales over the last 6 months: 2
Number of sales over the last 3 months: 0

## **Building Association Information**

Palm Aire Condo Assoc-Bldg # 14 2651 S Course Dr Pompano Beach, FL 33069 (954) 970-0940