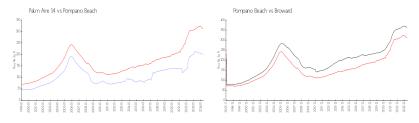

#### **Market Information**

Palm Aire 14:\$200/sq. ft.Pompano Beach:\$313/sq. ft.Pompano Beach:\$313/sq. ft.Broward:\$351/sq. ft.

# **Inventory for Sale**

Palm Aire 14 10% Pompano Beach 3% Broward 4%

# Avg. Time to Close Over Last 12 Months

Palm Aire 14 74 days

Pompano Beach Broward 75 days 69 days