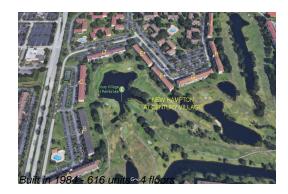

### **Building Information**

Number of units: 616
Number of active listings for rent: 0
Number of active listings for sale: 29
Building inventory for sale: 4%
Number of sales over the last 12 months: 26
Number of sales over the last 6 months: 13
Number of sales over the last 3 months: 6