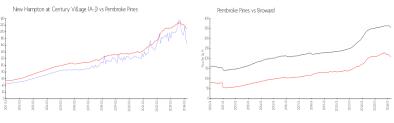

#### **Market Information**

New Hampton at \$164/sq. ft.

Century Village (A-J):

Pembroke Pines: \$209/sq. ft.

Pembroke Pines:

\$209/sq. ft.

Broward: \$348/sq. ft.