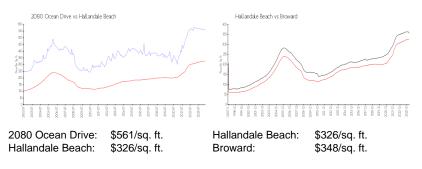

## **Inventory for Sale**

| 2080 Ocean Drive | 3% |
|------------------|----|
| Hallandale Beach | 4% |
| Broward          | 3% |

# Avg. Time to Close Over Last 12 Months

| 2080 Ocean Drive | 123 days |
|------------------|----------|
| Hallandale Beach | 76 days  |
| Broward          | 67 days  |