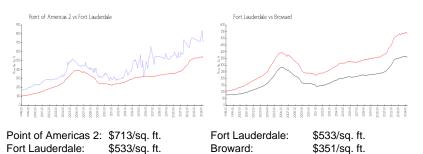

#### **Market Information**

#### Inventory for Sale

| Point of Americas 2 | 4% |
|---------------------|----|
| Fort Lauderdale     | 4% |
| Broward             | 4% |

## Avg. Time to Close Over Last 12 Months

| Point of Americas 2 | 92 days |
|---------------------|---------|
| Fort Lauderdale     | 76 days |
| Broward             | 67 days |