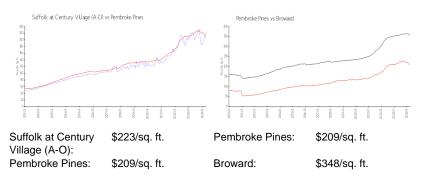

\$360,000 \$235 \$348,000 \$227

The above valuated price is a baseline figure that does not take into account any specific renovation, upgrade, split, merge, or deterioration of the unit.

## Inventory for Sale

| Suffolk at Century Village (A-O) | 3% |
|----------------------------------|----|
| Pembroke Pines                   | 3% |
| Broward                          | 3% |