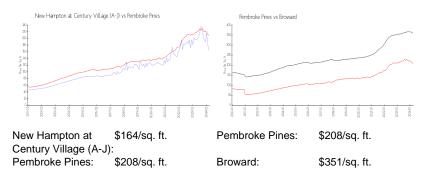

| \$154,000                                   |
| Valuated PPSF:                                                                                                 | \$162                                       |

The above valuated price is a baseline figure that does not take into account any specific renovation, upgrade, split, merge, or deterioration of the unit.

# **Building Information**

| 616 |
|-----|
| 0   |
| 28  |
| 4%  |
| 26  |
| 13  |
| 4   |
|     |

# **Building Association Information**

NEW HAMPTON AT CENTURY VILLAGE CONDOMINIUM # 1 ASSOCIATION, INC. Progressive Comm Mgmt-Ft.Lauderdale 13460 SW 10th Street Suite 103 PEMBROKE PINES, FL 33027 Phone: +1 954-447-0255

#### **Market Information**



### **Inventory for Sale**

| New Hampton at Century Village (A-J) | 5% |
|--------------------------------------|----|
| Pembroke Pines                       | 3% |
| Broward                              | 4% |

# Avg. Time to Close Over Last 12 Months

| New Hampton at Century Village (A-J) | 69 days |
|--------------------------------------|---------|
| Pembroke Pines                       | 55 days |
| Broward                              | 67 days |