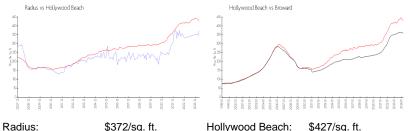

# **Market Information**

| Naulus.          | φ3 <i>12</i> /sq. π. | nonywoou beach. | φ <del>4</del> 27/5 <b>4</b> . π. |
|------------------|----------------------|-----------------|-----------------------------------|
| Hollywood Beach: | \$427/sq. ft.        | Broward:        | \$349/sq. ft.                     |