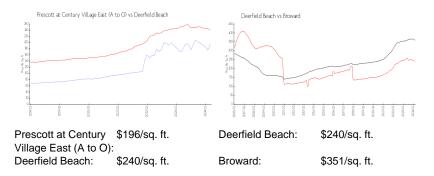

## **Inventory for Sale**

| Prescott at Century Village East (A to O) | 2% |
|-------------------------------------------|----|
| Deerfield Beach                           | 3% |
| Broward                                   | 4% |

# Avg. Time to Close Over Last 12 Months

| Prescott at Century Village East (A to O) | 103 days |
|-------------------------------------------|----------|
| Deerfield Beach                           | 60 days  |
| Broward                                   | 67 days  |