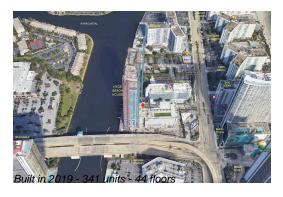

## **Building Information**

Number of units: 341
Number of active listings for rent: 0
Number of active listings for sale: 78
Building inventory for sale: 22%
Number of sales over the last 12 months: 32
Number of sales over the last 6 months: 10
Number of sales over the last 3 months: 5

## **Building Association Information**

Hyde Beach House Address: 4010 S Ocean Dr, Hollywood, FL 33019 Phone: +1 786-522-3800