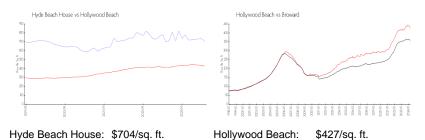

#### **Market Information**

Broward:

\$349/sq. ft.

#### **Inventory for Sale**

Hollywood Beach:

Hyde Beach House 23% Hollywood Beach 5% Broward 4%

\$427/sq. ft.

## Avg. Time to Close Over Last 12 Months

Hyde Beach House 147 days Hollywood Beach 85 days Broward 67 days