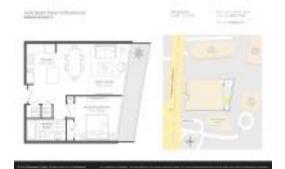

#### **Unit Information**

 MLS Number:
 A11499865

 Status:
 Active

 Size:
 653 Sq ft.

 Bedrooms:
 1

Full Bathrooms:

Half Bathrooms:

Parking Spaces: Covered Parking, Guest Parking, Valet

Parking

View:

 List Price:
 \$615,999

 List PPSF:
 \$943

 Valuated Price:
 \$465,000

 Valuated PPSF:
 \$712

The above valuated price is a baseline figure that does not take into account any specific renovation, upgrade, split, merge, or deterioration of the unit.