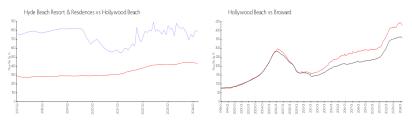

### **Market Information**

Hyde Beach Resort \$791/sq. ft.

& Residences:

Hollywood Beach: \$427/sq. ft.

Hollywood Beach: \$427/sq. ft.

Broward: \$349/sq. ft.