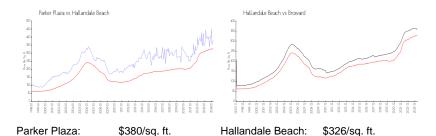

## **Market Information**

Broward:

\$348/sq. ft.

**Inventory for Sale** 

Hallandale Beach:

Parker Plaza 6% Hallandale Beach 4% Broward 3%

# Avg. Time to Close Over Last 12 Months

\$326/sq. ft.

Parker Plaza 135 days Hallandale Beach 76 days Broward 67 days