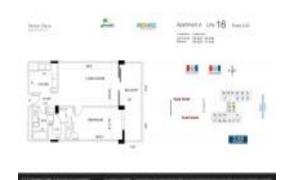

# Unit 2116 - Parker Plaza

2116 - 2030 S Ocean Dr, Hallandale Beach, FL, Broward 33009

#### **Unit Information**

 MLS Number:
 A11499909

 Status:
 Active

 Size:
 736 Sq ft.

 Bedrooms:
 1

Full Bathrooms: Half Bathrooms:

Parking Spaces: Assigned Parking, Covered Parking, Valet

 View:
 Parking

 View:
 Direct Ocean

 Rental Price:
 \$2,750

 List PPSF:
 \$4

 Valuated Price:
 \$396,000

 Valuated PPSF:
 \$538

The above valuated price is a baseline figure that does not take into account any specific renovation, upgrade, split, merge, or deterioration of the unit.