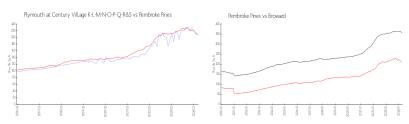

#### **Market Information**

Plymouth at Century \$207/sq. ft.

Village K-L-M-N-O-P-

Q-R&S:

Pembroke Pines: \$209/sq. ft.

Pembroke Pines:

\$209/sq. ft.

Broward:

\$348/sq. ft.