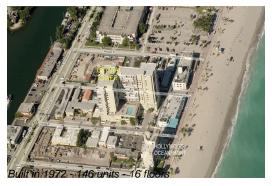

## **Building Information**

Number of units: 146
Number of active listings for rent: 0
Number of active listings for sale: 9
Building inventory for sale: 6%
Number of sales over the last 12 months: 3
Number of sales over the last 6 months: 1
Number of sales over the last 3 months: 1