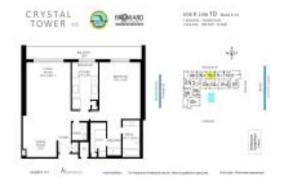

# **Unit 610 - Crystal Tower**

610 - 322 Buchanan St, Hollywood Beach, FL, Broward 33019

#### **Unit Information**

 MLS Number:
 A11500945

 Status:
 Active

 Size:
 830 Sq ft.

 Bedrooms:
 1

Full Bathrooms:

Half Bathrooms:

1