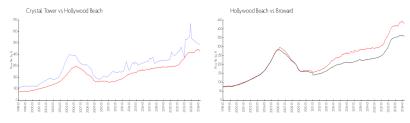

#### **Market Information**

Crystal Tower: \$483/sq. ft. Hollywood Beach: \$427/sq. ft. Hollywood Beach: \$427/sq. ft. Broward: \$349/sq. ft.